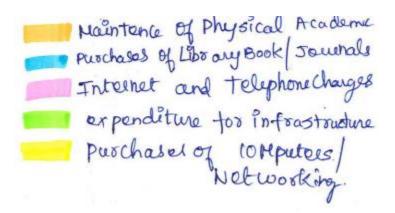

#### List of Expenditiure: 2020-21

| Expenditure incurred on maintenance of Physical facilities and academic support facilities for 2020-21 |            |
|--------------------------------------------------------------------------------------------------------|------------|
| Particulars                                                                                            | Amount Rs. |
| Physical facilities                                                                                    |            |
| Repairs and Maintenance-Computer                                                                       | -          |
| Repairs and Maintenance-Others                                                                         | 33,13,491  |
|                                                                                                        | 33,13,491  |
| Academic support facilities                                                                            |            |
| Hostel maintenance                                                                                     | 3,96,868   |
| Canteen Infrastructure                                                                                 | 90,096     |
| Transport                                                                                              | 47,92,853  |
|                                                                                                        | 52,79,817  |