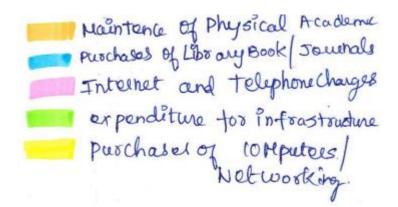

#### List of Expenditiure: 2020-21

| Expenditure incurred on maintenance of Physical facilities and academic support facilities for 2020-21 |            |
|--------------------------------------------------------------------------------------------------------|------------|
| Particulars                                                                                            | Amount Rs. |
| Physical facilities                                                                                    |            |
| Repairs and Maintenance-Computer                                                                       | -          |
| Repairs and Maintenance-Others                                                                         | 33,13,491  |
|                                                                                                        | 33,13,491  |
| Academic support facilities                                                                            |            |
| Hostel maintenance                                                                                     | 3,96,868   |
| Canteen Infrastructure                                                                                 | 90,096     |
| Transport                                                                                              | 47,92,853  |
|                                                                                                        | 52,79,817  |